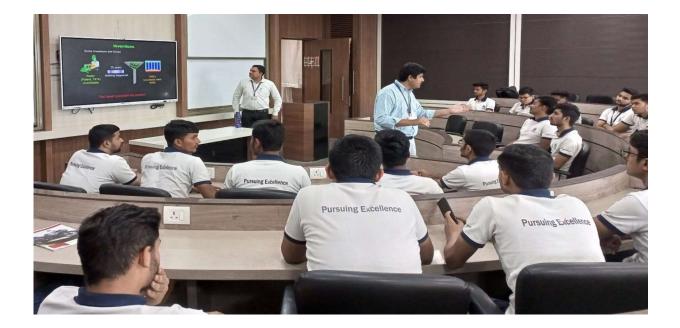

Mr. Satish G. Taji, Assistant Professor, Department of Civil Engineering, SVKM's IOT, Dhule, Maharashtra, India, have taken the session forward as a Resource Person. Prof. Achal Agrawal introduced the speaker and IIC Vice President Dr. Shrikant Radhavane welcomed the Speaker. In his address, he explained about role of software's in self-employment of Civil Engineers. He specifically talked about the application of EPANET software and demonstrated case study of his own town Pachanwadgaon, Jalna, Maharashtra. Further, cleared the doubts about the same for the participants. The event was coordinated by Prof. Achal Agrawal. Lastly session was ended with question answer session and vote of thanks given by Prof. Deepak Singh Baghel. More than 60 students and 10 faculty members, attended this event.

#### Following are the some of the glimpses of the Session: