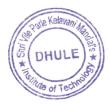

Mr. Satish G. Taji, Assistant Professor, Department of Civil Engineering, SVKM's IOT, Dhule, Maharashtra, India, have taken the session forward as a Resource Person. Prof. Achal Agrawal introduced the speaker and IIC Vice President Dr. Shrikant Radhavane welcomed the Speaker. In his address, he explained about role of software's in self-employment of Civil Engineers. He specifically talked about the application of EPANET software and demonstrated case study of his own town Pachanwadgaon, Jalna, Maharashtra. Further, cleared the doubts about the same for the participants. The event was coordinated by Prof. Achal Agrawal. Lastly session was ended with question answer session and vote of thanks given by Prof. Deepak Singh Baghel. More than 60 students and 10 faculty members, attended this event.

#### Following are the some of the glimpses of the Session: