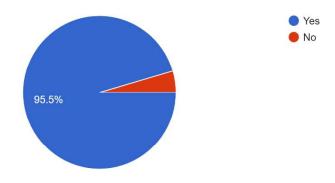

### Expert talk helped to improve your knowledge 21 responses

Expert Talk duration was appropriate to complete the Topic. 22 responses

#### Would you like to have more such sessions? 22 responses

Would you like to participate in upcoming activities? 22 responses

Ne Kelava

to of Tes