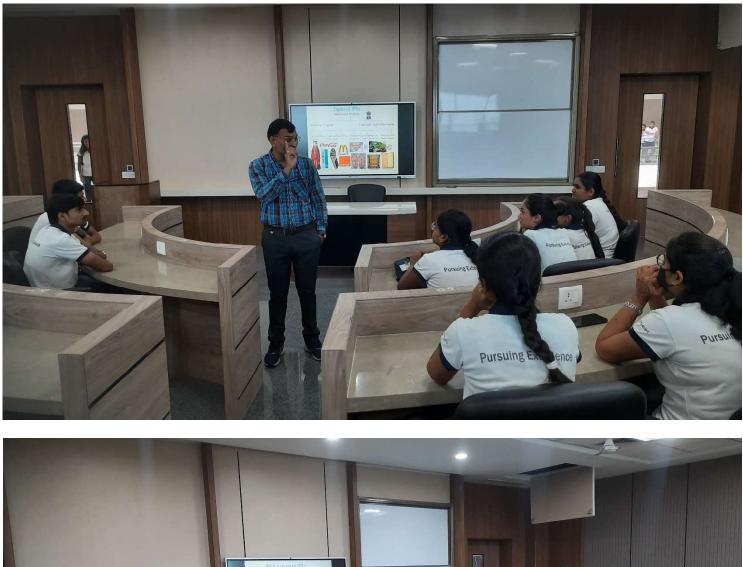

### **Event Details**

SVKM's Institute of Technology have established Institute Innovation Council (IIC) as per the norms of Innovation Cell, Ministry of Education, MHRD, Govt. of India. Under this council, all departments are conducting series of programs including IIC Calendar Activities as well as IIC Calendar Activity. SVKM's IOT IIC established on 11-09-2020. Department of Information Technology conducted Expert Talk on "Entrepreneurship" on 01.August.2022 at 3:00 PM as IIC Self Driven Activity.

For this session, as a guest speaker we have invited Dr. Pramod Shahabadkar, TPO, KKWIEER, Nashik. Session was hosted by Prof. Niteen Dhutraj and technically handled by Prof. Sachin Kamble and Prof. Sagar Badjate, IIC Ambassador, SVKM's IOT. Session started by Prof.Niteen Dhutraj with welcome of all the participants and guest speaker,

In this session, Dr. Sahabadkar has shared his experiences and the problems faced by young entrepreneurs. He explained the importance of skill required for become entrepreneur, also he explain attitude related issues. Later part he elaborate behavior require for entrepreneur. He also explain how to do has done collaborative work, he has explained how he met various peoples of other countries to work with collaboratively. Main focus of the talk was to make students aware about the opportunities. Overall, students were very impressed from this expert lecture and in future if possible than they will start new business and be an entrepreneur of society. Lastly session was ended with question answer session and vote of thanks proposed by Prof. Sachin Kamble.

#### Following are the some of the glimpses of the Session: