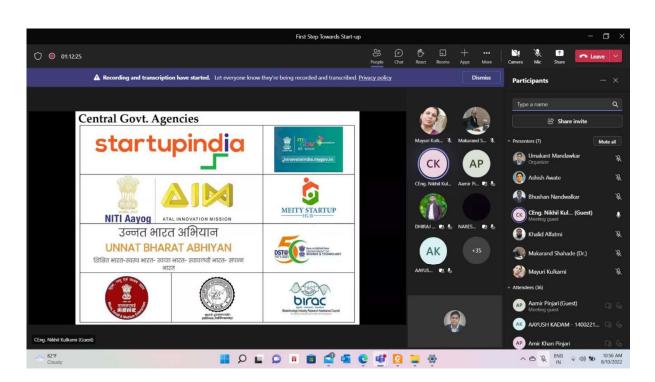

After introduction speaker presented what is startup and importance of startup, ecosystem of startup, Entrepreneurship, what is incubator, role of incubator, central government agencies, national innovation and startup policy 2019. In This session, total 64 participant are present in count out of which 49 students, 14 faculty members and 2 other member. Towards the end for the session, Ms. Mayuri Kulkarni, Assistant Professor, Computer Engineering presented vote of thanks, and officially declared the successful completion of the webinar.

#### Following are the some of the glimpses of the Session: