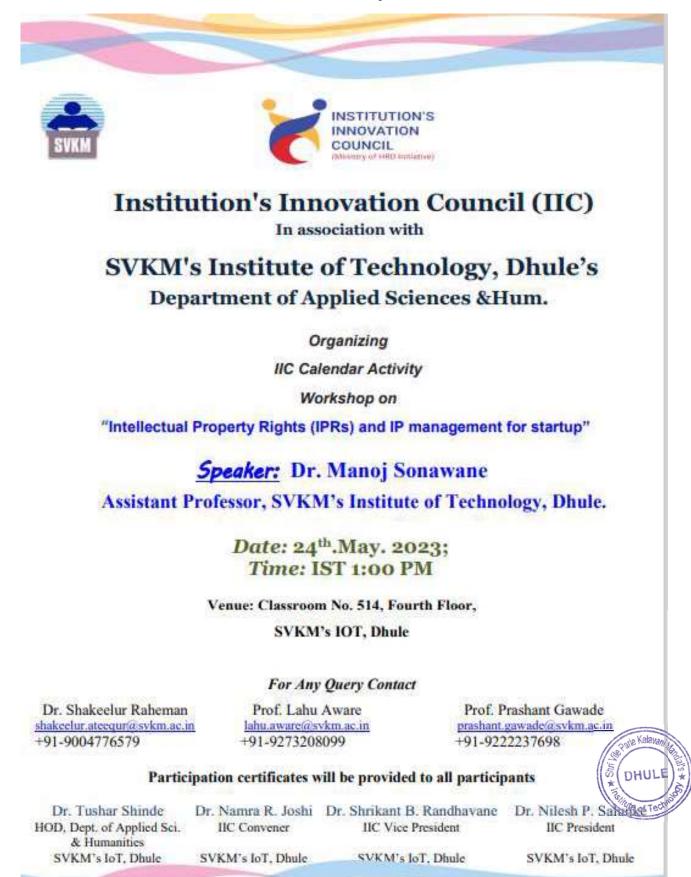

## Institution's Innovation Council (IIC)

SVKM's Institute of Technology, Dhule's

Department of Civil Engineering

Organizing IIC Calendar Activity

Session on

#### "Accelerators/Incubation - Opportunities for Students & Faculties - Early Stage Entrepreneurs"

<u>Speaker:</u> Mr. Satish G. Taji Assistant Professor, Department of Civil Engineering, SVKM's IOT, Dhule

Date: 15th July 2022; Time: IST 11:00 AM

Venue: Seminar Hall, Ground Floor,

SVKM's IOT, Dhule

Meeting Link : http://surl.li/ckwrs

For Any Query Contact

Prof. Achal Agrawal (7879142295, <u>achal.a@svkm.ac.in</u>); Prof. Deepak Singh Baghel (9561476047 <u>deepaksingh.baghel@svkm.ac.in</u>)

#### Participation certificates will be provided to all participants

Dr. S. B. Randhavane HOD Civil Engg. SVKM's IOT, Dhule Dr. N. R. Joshi IIC Convener SVKM's IOT, Dhule Dr. S. B. Randhavane IIC Vice President SVKM's IOT, Dhule Dr. N. P. Salunke IIC President SVKM's IOT, Dhule