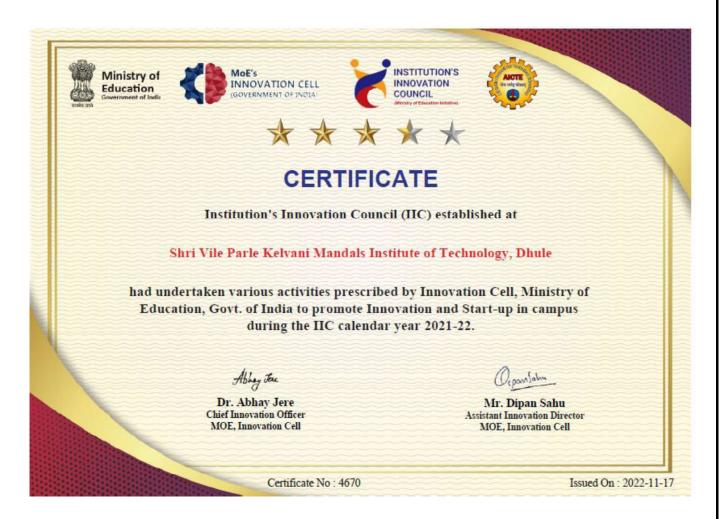

### **Event Details**

SVKM's Institute of Technology have established Institute Innovation Council (IIC) as per the norms of Innovation Cell, Ministry of Education, MHRD, Govt. of India. Under this council, all departments are conducting series of programs including IIC Calendar Activities as well as Self Driven Activities. SVKM's IOT IIC established on 11-09-2020. Department of Civil Engineering organized Session on "Accelerators/Incubation - Opportunities for Students & Faculties - Early Stage Entrepreneurs" on 15<sup>th</sup> July 2022 at11:00 AM as IIC Calendar Activity.

Mr. Satish G. Taji, Assistant Professor, Department of Civil Engineering, SVKM's IOT, Dhule, Maharashtra, India, have taken the session forward as a Resource Person. Prof. Achal Agrawal introduced the speaker and IIC Vice President Dr. Shrikant Radhavane welcomed the Speaker. In his address, he explained about role of software's in self-employment of Civil Engineers. He specifically talked about the application of EPANET software and demonstrated case study of his own town Pachanwadgaon, Jalna, Maharashtra. Further, cleared the doubts about the same for the participants. The event was coordinated by Prof. Achal Agrawal. Lastly session was ended with question answer session and vote of thanks given by Prof. Deepak Singh Baghel. More than 60 students and 10 faculty members, attended this event.