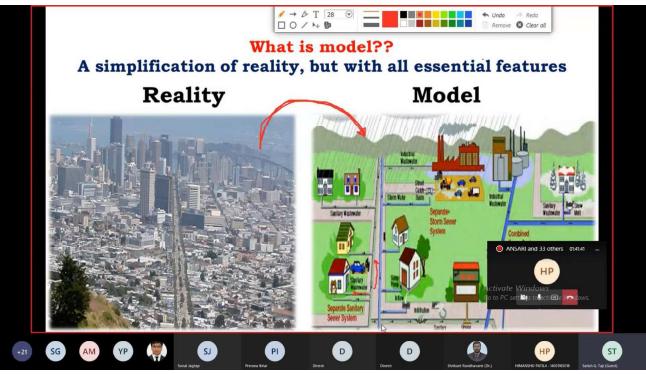

SVKM's IOT, Dhule, Maharashtra, India, have taken the session forward as a Resource Person. Prof. Achal Agrawal introduced the speaker and IIC Vice President Dr. Shrikant Radhavane welcomed the Speaker. In his address, he explained about role of software's in self-employment of Civil Engineers. He specifically talked about the application of EPANET software and demonstrated case study of his own town Pachanwadgaon, Jalna, Maharashtra. Further, cleared the doubts about the same for the participants. The event was coordinated by Prof. Achal Agrawal. Lastly session was ended with question answer session and vote of thanks given by Prof. Deepak Singh Baghel. More than 60 students and 10 faculty members, attended this event.





#### Following are the some of the glimpses of the Session:









## **Objectives**

- 1. To know about the opportunities available for the Engineers as early stage entrepreneurs.
- 2. To create awareness about software and their application.

## **Benefits:**

- 1. Participant learnt about the opportunities.
- 2. Participants get aware about software like EPANET in the field of Civil Engineering and how to become an entrepreneur.

We are thankful to Today's speaker Mr. Satish G. Taji for enlighten us on "Accelerators/Incubation - Opportunities for Students & Faculties - Early Stage Entrepreneurs". We are also thankful to SVKM's IOT Management & our honorable principal Dr. Nilesh Salunke, IIC President SVKM IOT, Dr. Shrikant B. Randhavane IIC Vice President, SVKM IOT, Dr. Namra Joshi, IIC Convener, SVKM IOT, and last but not the least to all particip