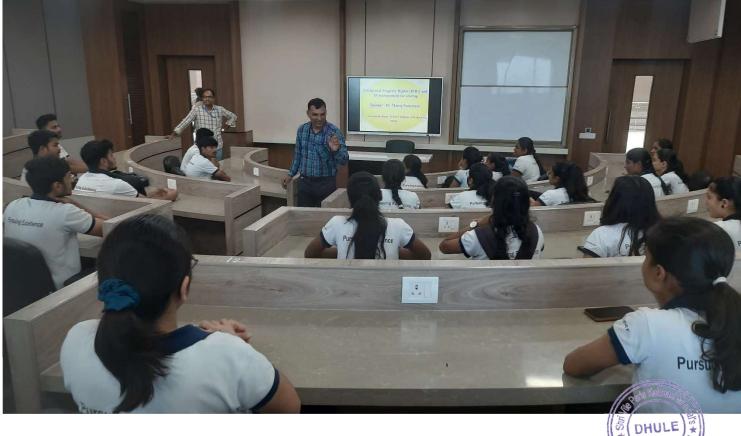

### **Event Details**

SVKM's Institute of Technology have established Institute Innovation Council (IIC) as per the norms of Innovation Cell, Ministry of Education, MHRD, Govt. of India. Under this council, all departments are conducting series of programs including IIC Calendar Activities as well as Self Driven Activities. SVKM's IOT IIC established on 11-09-2020. Department of Civil Engineering organized Session on "Accelerators/Incubation - Opportunities for Students & Faculties - Early Stage Entrepreneurs" on 15<sup>th</sup> July 2022 at11:00 AM as IIC Calendar Activity.

Mr. Satish G. Taji, Assistant Professor, Department of Civil Engineering, SVKM's IOT, Dhule, Maharashtra, India, have taken the session forward as a Resource Person. Prof. Achal Agrawal introduced the speaker and IIC Vice President Dr. Shrikant Radhavane welcomed the Speaker. In his address, he explained about role of software's in self-employment of Civil Engineers. He specifically talked about the application of EPANET software and demonstrated case study of his own town Pachanwadgaon, Jalna, Maharashtra. Further, cleared the doubts about the same for the participants. The event was coordinated by Prof. Achal Agrawal. Lastly session was ended with question answer session and vote of thanks given by Prof. Deepak Singh Baghel. More than 60 students and 10 faculty members, attended this event.

#### Following are the some of the glimpses of the Session: