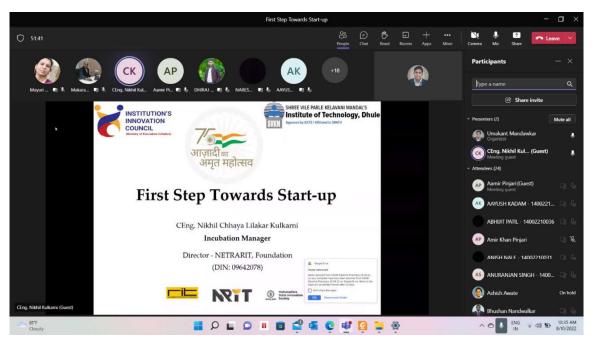

## Session on "First Step Towards Startup" 10<sup>th</sup> August 2022

Speaker CEng. Nikhil Kulkarni Incubation Manager, KCIIL, Nashik, Maharashtra, India

#### Speaker: - CEng. Nikhil Kulkarni

CEng. Nikhil Kulkarni, Incubation Manager-KCIIL | Director NETRARIT Foundation | GEC-2022 India Delegate | Director of Govt. Grants and Corporate Relations -AISEA | Member - Board II&E, SGBAU, Amaravati | Ex-SVNIT, Surat Research Fellow is invited as Speaker. Session started with introduction of speaker by session moderator Mr. Umakant Mandawkar.

#### Following are the some of the glimpses of the Session: