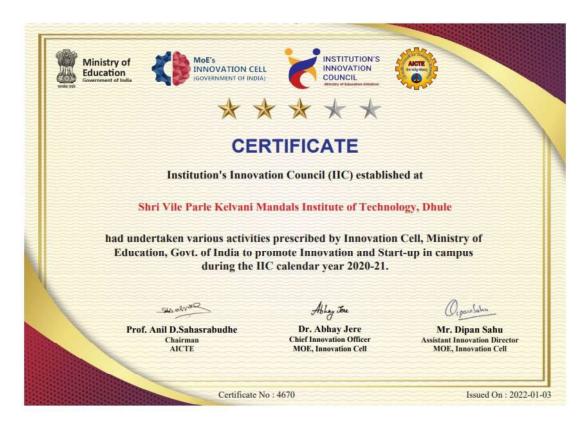

## **Institutional IIC Certificate**

#### SVKM's Institute of Technology, Dhule

IIC President- Dr. Nilesh Salunke
IIC Vice President - Dr. Shrikant B. Randhavane
IIC Convener - Dr. Namra Joshi
IIC Departmental Coordinator: Mr. Achal Agrawal Mr. Deepak Singh Baghel