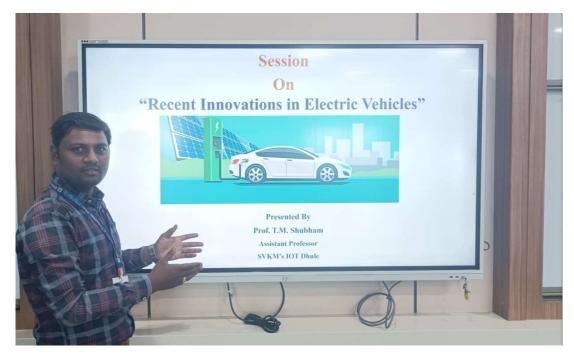

## SELF DRIVEN ACTIVITY "Recent Innovations in Electric Vehicles" 13. August.2022

Speaker Prof. T. M. Shubham Assistant Professor, SVKM's Institute of Technology, Dhule, Maharashtra, India

#### SVKM's Institute of Technology Dhule, Maharashtra

Department of Electrical Engineering Organizing IIC Self Driven Activity Session

On

"Recent Innovations in Electric Vehicles" Resource Person

Prof. T.M. Shubham Assistant Professor SVKM's IOT Dhule

For this lecture, as a guest speaker was Prof. T.M. Shubham from Shri Vile Parle Kelavani Mandal's Institute of Technology, Dhule. He is actively involved in R & D activities in electrical engineering domain. The session was hosted by Dr. Namra Joshi and supported by Prof. Jagdish More. Program started by Dr. N.R. Joshi with welcome of all the participants and guest speaker. In this session, Prof. T.M. Shubham started session with Fundamentals of Electric Vehicles and how to design electric vehicles. He shared details regarding funding opportunities in proceeding research in engineering domain. He also explained the importance of hybrid electric vehicle. Session followed with discussion on importance of electric vehicle in environment conservation. Main focus of the talk was to make students aware about the Research & Development in engineering sector. Session was ended with question answer session and vote of thanks proposed by Prof. Sandeep Ushkewar. More than 33 students and 09 faculty members attended this event.