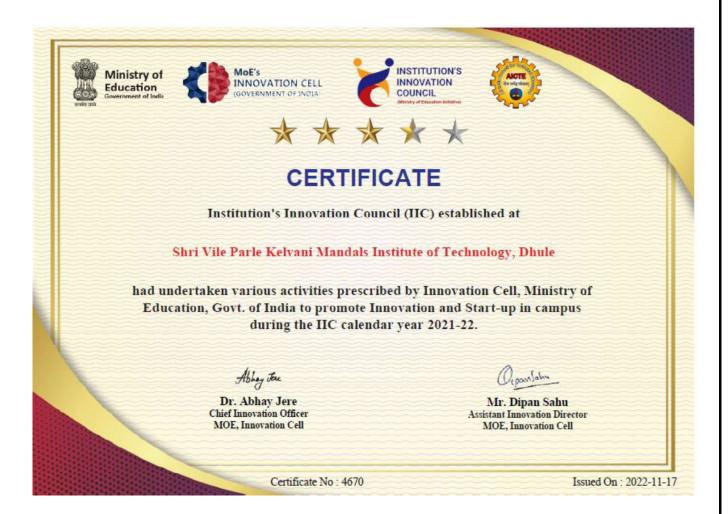

### **Event Details**

SVKM's Institute of Technology have established Institute Innovation Council (IIC) as per the norms of Innovation Cell, Ministry of Education, MHRD, Govt. of India. Under this council, all departments are conducting series of programs including IIC Calendar Activities as well as Self Driven Activities. SVKM's IOT IIC established on 11-09-2020. Department of Civil Engineering organized Session on "Accelerators/Incubation - Opportunities for Students & Faculties - Early Stage Entrepreneurs" on 15<sup>th</sup> July 2022 at11:00 AM as IIC Calendar Activity.