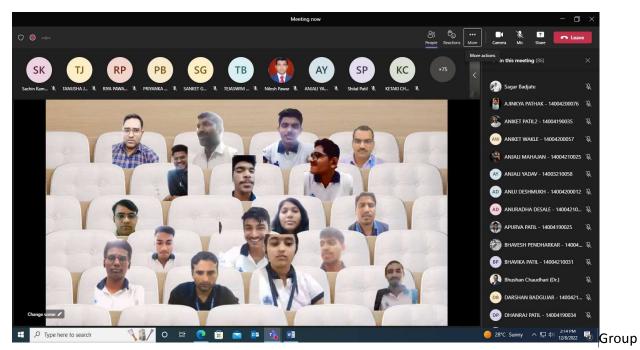

ecting research statements, identifying suitable journals for publication, paper writing ethics and standard practices in session. He explained and demonstrated effective use of grammar checking tool (Grammerly) and reference manager tool (Mendeley).

Workshop ended with question answer session and vote of thanks by Prof.Rubi mandal madam.



#### **Flyer of Workshop**





#### **Event links**

**Registration link** 

https://forms.office.com/r/Qz6fPkJDkg

Workshop link

https://teams.microsoft.com/l/meetup-

join/19%3aYLLwcHpuYJUyt0xSbN1B KSw6z16AdYApR6x2BmgoFY1%40thread.tacv2/1670476092709?context=%7b%2 2Tid%22%3a%22d1f14348-f1b5-4a09-ac99-7ebf213cbc81%22%2c%22Oid%22%3a%22776d914a-14ee-4362-927f-08d8ea0aa0ec%22









Session delivered to faculty and students by Dr.Bhushan Chaudhari



photograph after end of session



#### Sample Certificate



#### **List of Participants**

| Sr. No. | Name                    | Sr. No. | Name                 |
|---------|-------------------------|---------|----------------------|
| 1       | Rubi Mandal             | 44      | YOGESH WANI          |
| 2       | HARSHIT GUJRATHI        | 45      | DIVYA AHIRE          |
| 3       | LOKESH PATIL            | 46      | TEJAS SONAR          |
| 4       | ANJALI MAHAJAN          | 47      | DURGESH GAIKWAD      |
| 5       | SANKET GADHE            | 48      | KAVITA JAGTAP        |
| 6       | Bhushan Chaudhari (Dr.) | 49      | HARSHAL PATIL        |
| 7       | TEJASWINI BUWA          | 50      | Kirti Shinde         |
| 8       | Sachin Kamble           | 51      | ANIKET WAKLE