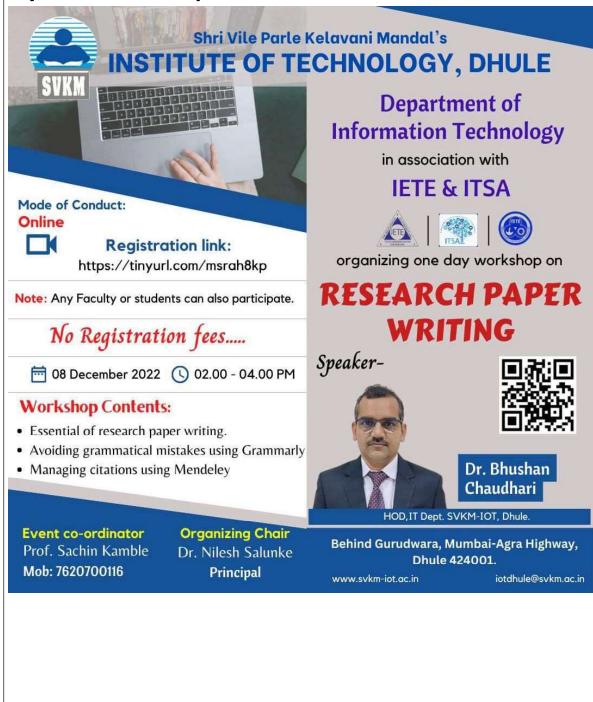

#### SVKM's Institute of Technology, Dhule

IIC President- Dr. Nilesh Salunke
IIC Vice President - Dr. Shrikant B. Randhavane
IIC Convener - Dr. Namra Joshi
IIC Departmental Coordinator: Mr. Achal Agrawal Mr. Deepak Singh Baghel

## **EVENT FLYER**

## Institution's Innovation Council (IIC)

SVKM's Institute of Technology, Dhule's

Department of Civil Engineering

Organizing IIC Calendar Activity

Session on

#### "Accelerators/Incubation - Opportunities for Students & Faculties - Early Stage Entrepreneurs"

<u>Speaker:</u> Mr. Satish G. Taji Assistant Professor, Department of Civil Engineering, SVKM's IOT, Dhule

Date: 15th July 2022; Time: IST 11:00 AM

Venue: Seminar Hall, Ground Floor,

SVKM's IOT, Dhule

Meeting Link : http://surl.li/ckwrs

For Any Query Contact

Prof. Achal Agrawal (7879142295, <u>achal.a@svkm.ac.in</u>); Prof. Deepak Singh Baghel (9561476047 <u>deepaksingh.baghel@svkm.ac.in</u>)

#### Participation certificates will be provided to all participants

Dr. S. B. Randhavane HOD Civil Engg. SVKM's IOT, Dhule Dr. N. R. Joshi IIC Convener SVKM's IOT, Dhule Dr. S. B. Randhavane IIC Vice President SVKM's IOT, Dhule Dr. N. P. Salunke IIC President SVKM's IOT, Dhule