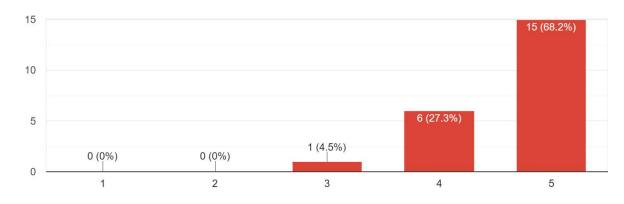

#### Would you like to have more such sessions? 22 responses

Would you like to participate in upcoming activities? 22 responses

Ne Kelava

to of Tes