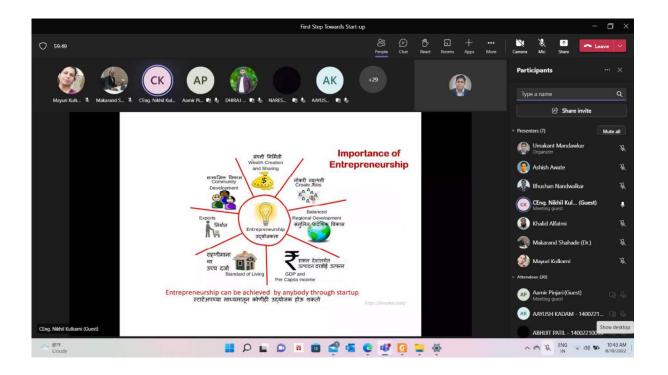

After introduction speaker presented what is startup and importance of startup, ecosystem of startup, Entrepreneurship, what is incubator, role of incubator, central government agencies, national innovation and startup policy 2019. In This session, total 64 participant are present in count out of which 49 students, 14 faculty members and 2 other member. Towards the end for the session, Ms. Mayuri Kulkarni, Assistant Professor, Computer Engineering presented vote of thanks, and officially declared the successful completion of the webinar.

#### Following are the some of the glimpses of the Session: