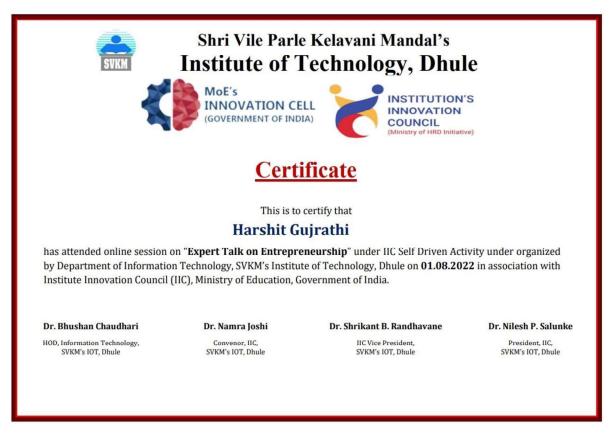

## "Expert Talk on Entrepreneurship" 01.Aug.2022

Shri Vile Parle Kelavani Mandal's Institute of Technology, Dhule

## **IIC SELF DRIVEN ACTIVITY "Expert Talk on Entrepreneurship"**

## 1<sup>st</sup> August 2022

## Speaker Dr. Promod Shahabadkar, TPO KKWIEER, Nashik

#### "Expert Talk on Entrepreneurship"

Speaker: Dr. Pramod Shahabadkar

Date: 01st August 2022 Time: 03:00 PM

Online Session Link: https://tinyurl.com/IIC-SessionOn-Entrepreneurship

### **Event Details**

SVKM's Institute of Technology have established Institute Innovation Council (IIC) as per the norms of Innovation Cell, Ministry of Education, MHRD, Govt. of India. Under this council, all departments are conducting series of programs including IIC Calendar Activities as well as IIC Calendar Activity. SVKM's IOT IIC established on 11-09-2020. Department of Information Technology conducted Expert Talk on "Entrepreneurship" on 01.August.2022 at 3:00 PM as IIC Self Driven Activity.

For this session, as a guest speaker we have invited Dr. Pramod Shahabadkar, TPO, KKWIEER, Nashik. Session was hosted by Prof. Niteen Dhutraj and technically handled by Prof. Sachin Kamble and Prof. Sagar Badjate, IIC Ambassador, SVKM's IOT. Session started by Prof.Niteen Dhutraj with welcome of all the participants and guest speaker,