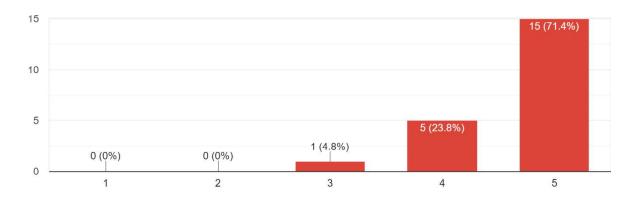

### Expert talk helped to improve your knowledge 21 responses

Expert Talk duration was appropriate to complete the Topic. 22 responses