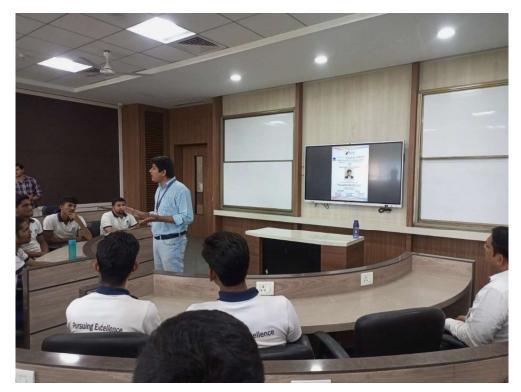

Mr. Satish G. Taji, Assistant Professor, Department of Civil Engineering, SVKM's IOT, Dhule, Maharashtra, India, have taken the session forward as a Resource Person. Prof. Achal Agrawal introduced the speaker and IIC Vice President Dr. Shrikant Radhavane welcomed the Speaker. In his address, he explained about role of software's in self-employment of Civil Engineers. He specifically talked about the application of EPANET software and demonstrated case study of his own town Pachanwadgaon, Jalna, Maharashtra. Further, cleared the doubts about the same for the participants. The event was coordinated by Prof. Achal Agrawal. Lastly session was ended with question answer session and vote of thanks given by Prof. Deepak Singh Baghel. More than 60 students and 10 faculty members, attended this event.

#### Following are the some of the glimpses of the Session: