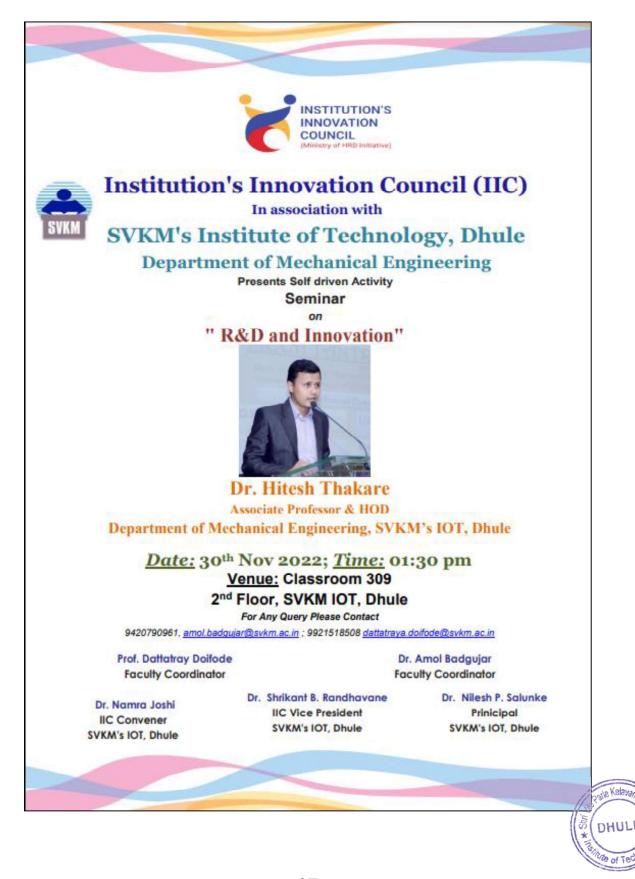

## **EVENT FLYER**

## Institution's Innovation Council (IIC)

SVKM's Institute of Technology, Dhule's

Department of Civil Engineering

Organizing IIC Calendar Activity

Session on

#### "Accelerators/Incubation - Opportunities for Students & Faculties - Early Stage Entrepreneurs"

<u>Speaker:</u> Mr. Satish G. Taji Assistant Professor, Department of Civil Engineering, SVKM's IOT, Dhule

Date: 15th July 2022; Time: IST 11:00 AM

Venue: Seminar Hall, Ground Floor,

SVKM's IOT, Dhule

Meeting Link : http://surl.li/ckwrs

For Any Query Contact

Prof. Achal Agrawal (7879142295, <u>achal.a@svkm.ac.in</u>); Prof. Deepak Singh Baghel (9561476047 <u>deepaksingh.baghel@svkm.ac.in</u>)

#### Participation certificates will be provided to all participants

Dr. S. B. Randhavane HOD Civil Engg. SVKM's IOT, Dhule Dr. N. R. Joshi IIC Convener SVKM's IOT, Dhule Dr. S. B. Randhavane IIC Vice President SVKM's IOT, Dhule Dr. N. P. Salunke IIC President SVKM's IOT, Dhule