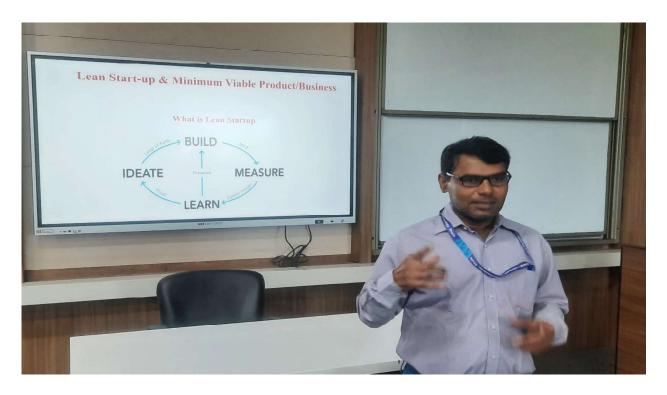

problem/solution fit, product market, growth stage, and innovative accounting. Dr. Sambaji Rao also mention to students how to start the business by the key points and consider developing a business to meet a market demand, Make a business plan. Main focus of the talk was to make students aware about the opportunities in the era

of startup. Overall, students were very impressed from this expert lecture and in future if possible than they will start new business and be an entrepreneur other jety.

DHULE

Lastly session was ended with question answer session and vote of thanks. The guest talk was continued for more than 50 min, followed by question answer session. Total 38 Students and 4 faculty members attended the session.

#### Following are the some of the glimpses of the Session:









53

le of v

#### **Attendance Sheet**

#### SVKM's Institute of Technology, Dhule, Maharashtra

Institute Innovation Council [IIC]

IIC Calendar Activity Mentoring Session On "Lean Start-up & Minimum Viable Product/Business" Date: 24.August 2022 Time: 03:00 PM Onwards

| S.No. | Name of Participaint     | Category<br>[Faculty/Student] | Signature |
|-------|--------------------------|-------------------------------|-----------|
| 1     | torya Rajendra Borse     | Student                       | tsurre.   |
| 2     | Dr. Sambayi Rao          | speaker                       | dill.     |
| 3     | Shakeelur Raheman AR     | faculty                       | Duy       |
| 4     | Sachin Nerkar            | faculty                       | BAP .     |
| 5     | Shahid Aluktar           | Fa