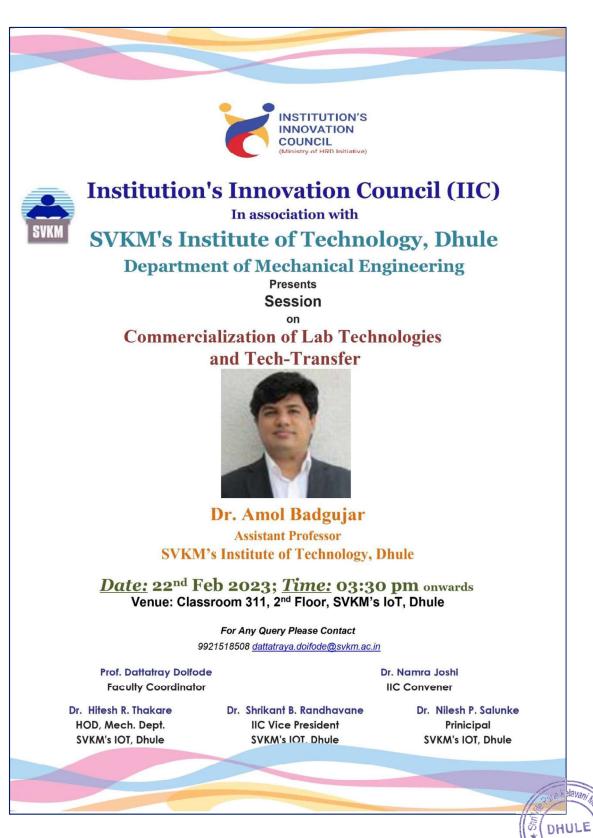

Date: 15th July 2022; Time: IST 11:00 AM

Venue: Seminar Hall, Ground Floor,

SVKM's IOT, Dhule

Meeting Link : http://surl.li/ckwrs

For Any Query Contact

Prof. Achal Agrawal (7879142295, <u>achal.a@svkm.ac.in</u>); Prof. Deepak Singh Baghel (9561476047 <u>deepaksingh.baghel@svkm.ac.in</u>)