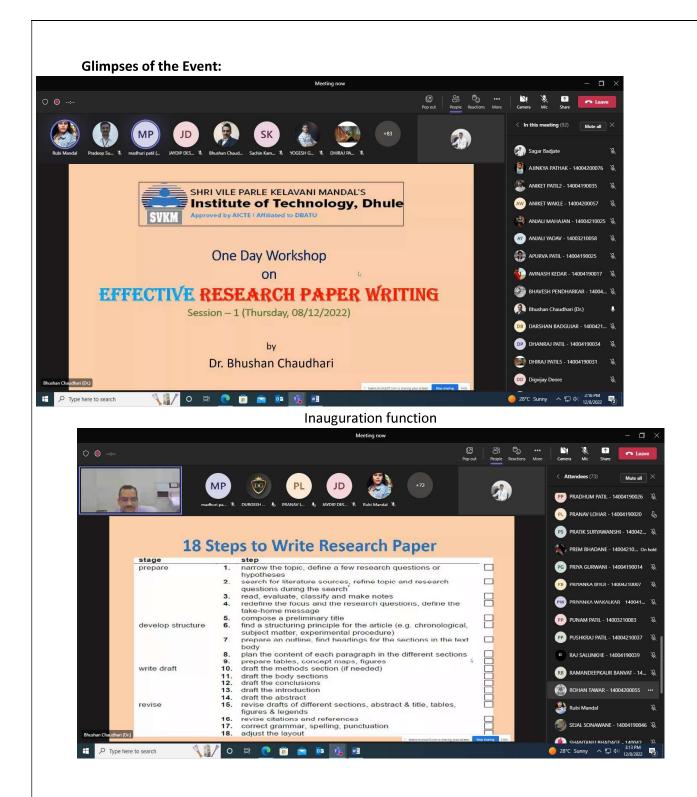

ered in the workshop. Dr. Bhushan Chaudhari shared tips and tricks on selecting research statements, identifying suitable journals for publication, paper writing ethics and standard practices in session. He explained and demonstrated effective use of grammar checking tool (Grammerly) and reference manager tool (Mendeley).

Workshop ended with question answer session and vote of thanks by Prof.Rubi mandal madam.



#### **Flyer of Workshop**





#### **Event links**

**Registration link** 

https://forms.office.com/r/Qz6fPkJDkg

Workshop link

https://teams.microsoft.com/l/meetup-

join/19%3aYLLwcHpuYJUyt0xSbN1B KSw6z16AdYApR6x2BmgoFY1%40thread.tacv2/1670476092709?context=%7b%2 2Tid%22%3a%22d1f14348-f1b5-4a09-ac99-7ebf213cbc81%22%2c%22Oid%22%3a%22776d914a-14ee-4362-927f-08d8ea0aa0ec%22









Session delivered to faculty and students by Dr.Bhushan Chaudhari



photograph after end of session



#### Sample Certificate



#### **List of Participants**

| Sr. No. | Name                    | Sr. No. | Name                 |
|---------|-------------------------|---------|----------------------|
| 1       | Rubi Mandal             | 44      | YOGESH WANI          |
| 2       | HARSHIT GUJRATHI        | 45      | DIVYA AHIRE          |
| 3       | LOKESH PATIL            | 46      | TEJAS SONAR          |
| 4       | ANJALI MAHAJAN          | 47      | DURGESH GAIKWAD      |
| 5       | SANKET GADHE            | 48      | KAVITA JAGTAP        |
| 6       | Bhushan Chaudhari (Dr.) | 49      | HARSHAL PATIL        |
| 7       | TEJASWINI BUWA          | 50      | Kirti Shinde