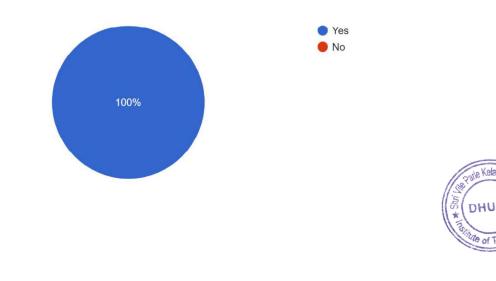

### Expert talk helped to improve your knowledge 21 responses

Expert Talk duration was appropriate to complete the Topic. 22 responses

#### Would you like to have more such sessions? 22 responses

Would you like to participate in upcoming activities? 22 responses

Ne Kelava

to of Tes