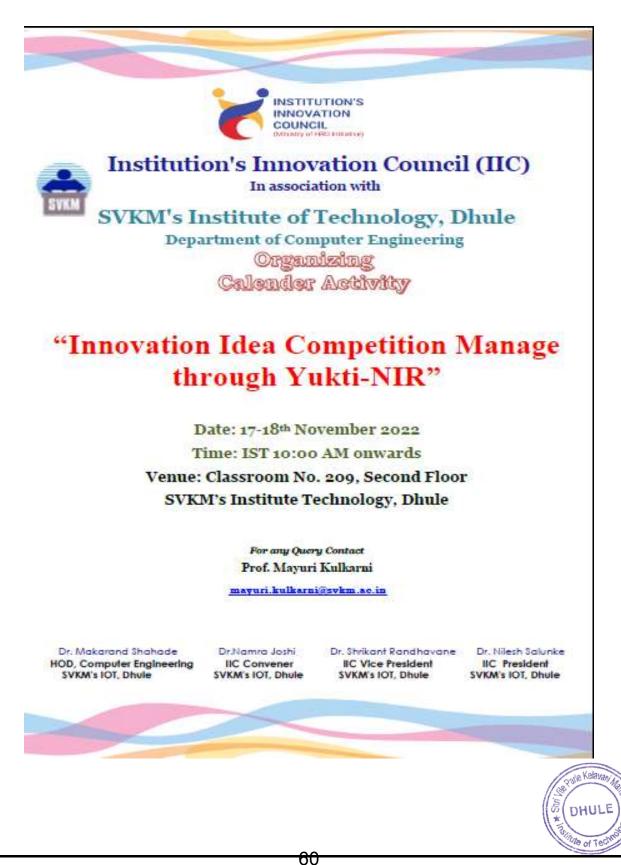

## **EVENT FLYER**

#### SVKM's Institute of Technology Dhule, Maharashtra

**Department of Computer Engineering** 

## Organizing

#### **First Step Towards Start-up**

#### Speaker: - CEng. Nikhil Kulkarni

#### Date: 10th August 2022; Time: 10:30 AM Onwards

#### Online Session Link: - https://tinyurl.com/firststeptowardsstartup

For Any Query, Please Contact

Prof. Umakant Mandawkar, umakant.mandawkar@svkm.ac.in (7219559399)

Prof. Mayuri Kulkarni, mayuri.kulkarni@svkm.ac.in

Note : All Participant will receive the soft copy of participation certificate

| Dr. Makarand Shahade | Dr. Namra R. Joshi | Dr. Shrikant B. Randhavane          | Dr. Nilesh P. Salunke |
|----------------------|--------------------|-------------------------------------|-----------------------|
| HOD Computer Engg.   | IIC Convener       | Vice President IIC & HOD Civil Engg | IIC President         |
| SVKM's IOT, Dhule    | SVKM's IOT, Dhule  | SVKM's IOT, Dhule                   | SVKM's IOT, Dhule     |