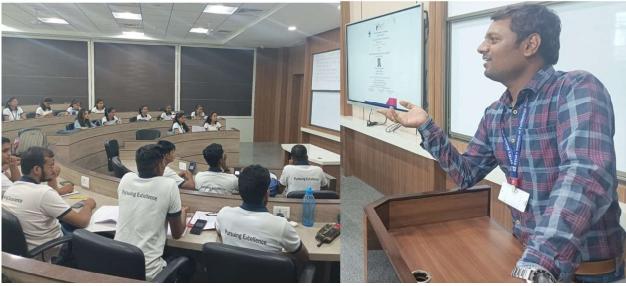

For this lecture, as a guest speaker was Prof. T.M. Shubham from Shri Vile Parle Kelavani Mandal's Institute of Technology, Dhule. He is actively involved in R & D activities in electrical engineering domain. The session was hosted by Dr. Namra Joshi and supported by Prof. Jagdish More. Program started by Dr. N.R. Joshi with welcome of all the participants and guest speaker. In this session, Prof. T.M. Shubham started session with Fundamentals of Electric Vehicles and how to design electric vehicles. He shared details regarding funding opportunities in proceeding research in engineering domain. He also explained the importance of hybrid electric vehicle. Session followed with discussion on importance of electric vehicle in environment conservation. Main focus of the talk was to make students aware about the Research & Development in engineering sector. Session was ended with question answer session and vote of thanks proposed by Prof. Sandeep Ushkewar. More than 33 students and 09 faculty members attended this event.

#### Following are the some of the glimpses of the Session: