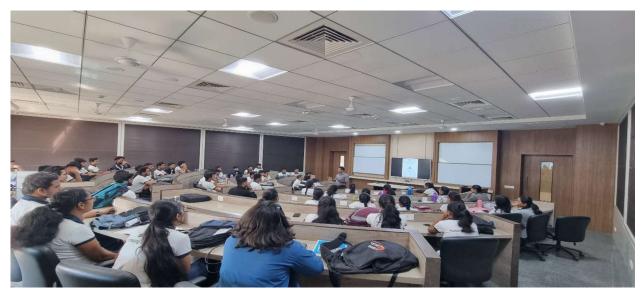

#### Following are the some of the glimpses of the Session:

Mr. Satish G. Taji, Assistant Professor, Department of Civil Engineering, SVKM's IOT, Dhule, Maharashtra, India, have taken the session forward as a Resource Person. Prof. Achal Agrawal introduced the speaker and IIC Vice President Dr. Shrikant Radhavane welcomed the Speaker. In his address, he explained about role of software's in self-employment of Civil Engineers. He specifically talked about the application of EPANET software and demonstrated case study of his own town Pachanwadgaon, Jalna, Maharashtra. Further, cleared the doubts about the same for the participants. The event was coordinated by Prof. Achal Agrawal. Lastly session was ended with question answer session and vote of thanks given by Prof. Deepak Singh Baghel. More than 60 students and 10 faculty members, attended this event.