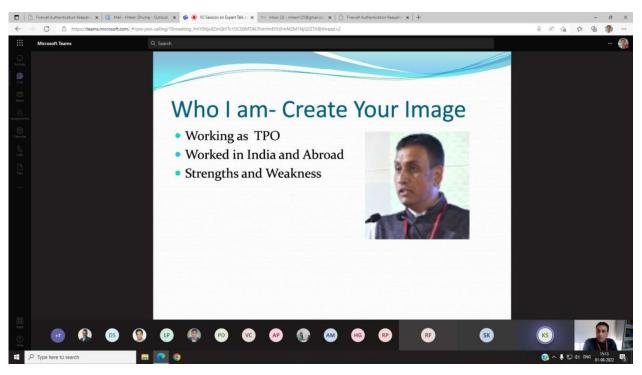

### **Event Details**

SVKM's Institute of Technology have established Institute Innovation Council (IIC) as per the norms of Innovation Cell, Ministry of Education, MHRD, Govt. of India. Under this council, all departments are conducting series of programs including IIC Calendar Activities as well as IIC Calendar Activity. SVKM's IOT IIC established on 11-09-2020. Department of Information Technology conducted Expert Talk on "Entrepreneurship" on 01.August.2022 at 3:00 PM as IIC Self Driven Activity.

For this session, as a guest speaker we have invited Dr. Pramod Shahabadkar, TPO, KKWIEER, Nashik. Session was hosted by Prof. Niteen Dhutraj and technically handled by Prof. Sachin Kamble and Prof. Sagar Badjate, IIC Ambassador, SVKM's IOT. Session started by Prof.Niteen Dhutraj with welcome of all the participants and guest speaker,

In this session, Dr. Sahabadkar has shared his experiences and the problems faced by young entrepreneurs. He explained the importance of skill required for become entrepreneur, also he explain attitude related issues. Later part he elaborate behavior require for entrepreneur. He also explain how to do has done collaborative work, he has explained how he met various peoples of other countries to work with collaboratively. Main focus of the talk was to make students aware about the opportunities. Overall, students were very impressed from this expert lecture and in future if possible than they will start new business and be an entrepreneur of society. Lastly session was ended with question answer session and vote of thanks proposed by Prof. Sachin Kamble.