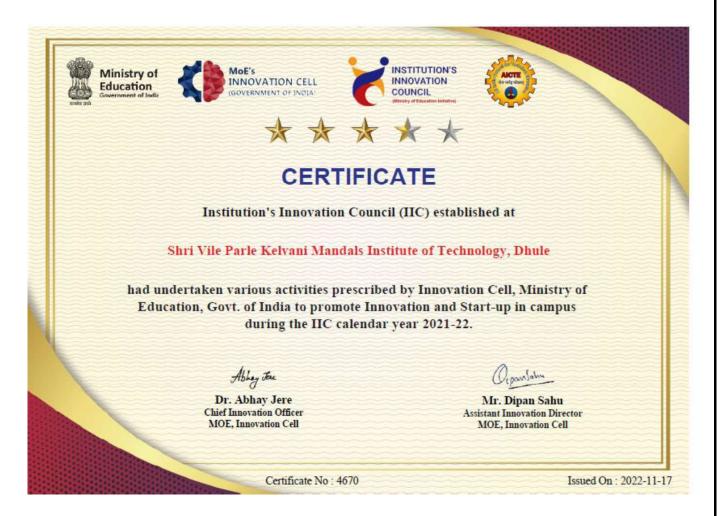

### **Event Details**

SVKM's Institute of Technology have established Institute Innovation Council (IIC) as per the norms of Innovation Cell, Ministry of Education, MHRD, Govt. of India. Under this council, all departments are conducting series of programs including IIC Calendar Activities as well as Self Driven Activities. SVKM's IOT IIC established on 11-09-2020. Department of Civil Engineering organized Session on "Accelerators/Incubation - Opportunities for Students & Faculties - Early Stage Entrepreneurs" on 15<sup>th</sup> July 2022 at11:00 AM as IIC Calendar Activity.