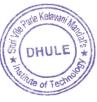

#### Following are the some of the glimpses of the Session:

Mr. Satish G. Taji, Assistant Professor, Department of Civil Engineering, SVKM's IOT, Dhule, Maharashtra, India, have taken the session forward as a Resource Person. Prof. Achal Agrawal introduced the speaker and IIC Vice President Dr. Shrikant Radhavane welcomed the Speaker. In his address, he explained about role of software's in self-employment of Civil Engineers. He specifically talked about the application of EPANET software and demonstrated case study of his own town Pachanwadgaon, Jalna, Maharashtra. Further, cleared the doubts about the same for the participants. The event was coordinated by Prof. Achal Agrawal. Lastly session was ended with question answer session and vote of thanks given by Prof. Deepak Singh Baghel. More than 60 students and 10 faculty members, attended this event.