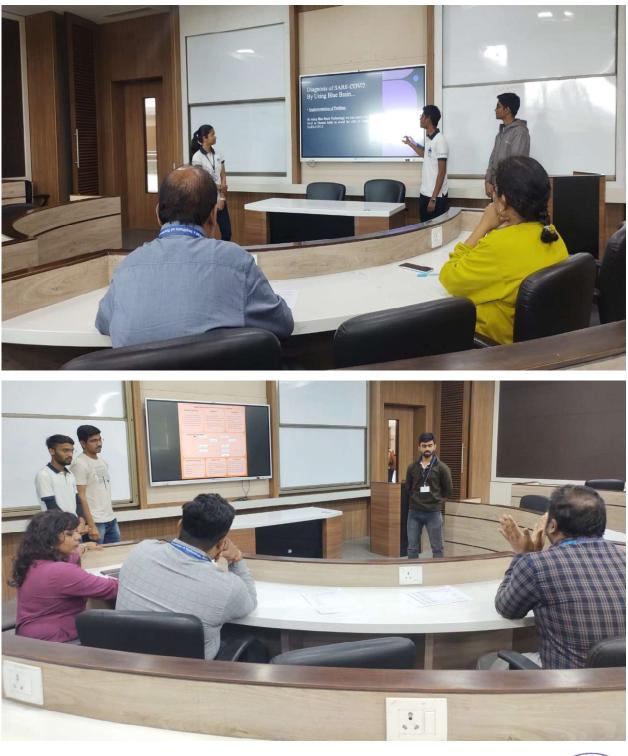

#### Following are the some of the glimpses of the Session:

Mr. Satish G. Taji, Assistant Professor, Department of Civil Engineering, SVKM's IOT, Dhule, Maharashtra, India, have taken the session forward as a Resource Person. Prof. Achal Agrawal introduced the speaker and IIC Vice President Dr. Shrikant Radhavane welcomed the Speaker. In his address, he explained about role of software's in self-employment of Civil Engineers. He specifically talked about the application of EPANET software and demonstrated case study of his own town Pachanwadgaon, Jalna, Maharashtra. Further, cleared the doubts about the same for the participants. The event was coordinated by Prof. Achal Agrawal. Lastly session was ended with question answer session and vote of thanks given by Prof. Deepak Singh Baghel. More than 60 students and 10 faculty members, attended this event.