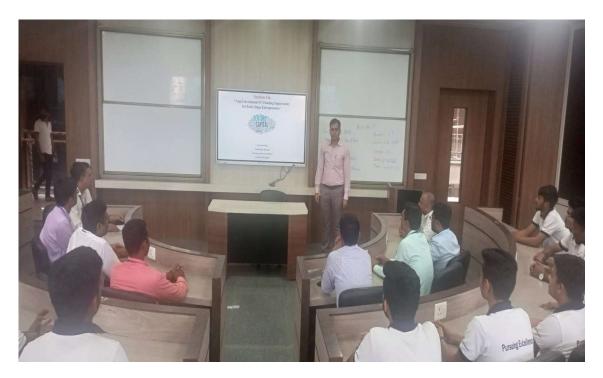

Mr. Satish G. Taji, Assistant Professor, Department of Civil Engineering, SVKM's IOT, Dhule, Maharashtra, India, have taken the session forward as a Resource Person. Prof. Achal Agrawal introduced the speaker and IIC Vice President Dr. Shrikant Radhavane welcomed the Speaker. In his address, he explained about role of software's in self-employment of Civil Engineers. He specifically talked about the application of EPANET software and demonstrated case study of his own town Pachanwadgaon, Jalna, Maharashtra. Further, cleared the doubts about the same for the participants. The event was coordinated by Prof. Achal Agrawal. Lastly session was ended with question answer session and vote of thanks given by Prof. Deepak Singh Baghel. More than 60 students and 10 faculty members, attended this event.

#### Following are the some of the glimpses of the Session: