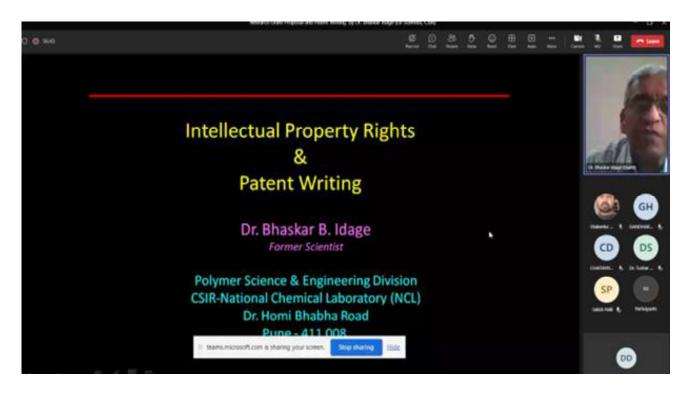

irst session about the funding agencies in India that would support our research. The Department of Scientific and Technology (DST) is one of the financing organizations for engineering, science, and technology research in India that is run by the Indian government. We can write a proposal to the Department of Biotechnology. We can also submit a proposal to the Council for Industrial and Scientific Research (CSIR). Lastly session was added with question answer session. The guest speaker delivers his talk for more than 130 minutes followed by 15 minutes' question and answer. The expert talk was conducted in hybrid mode for which total 120 registrations count in which 84 students and 36 faculty members were joined this event.



#### Following are the some of the glimpses of the Session:





## **Objectives:**

• To create awareness towards securing ideas through IPR & convert it to Patents & research projects.

### **Benefits:**

- Participants will be able to file patents.
- Participants will be able to proceed for research project.

We are thankful to Today's speaker Dr. Bhaskar B. Idage for enlighten us about IPR. We are also thankful to SVKM's Management & our honorable principal Dr. Nilesh Salunke, IIC President SVKM IOT, Dr. Shrikant B. Randhavane IIC Vice President, Dr. Tushar Shinde, HOD Applied Science & Humanities Department SVKM IOT, Dr. Namra Joshi, IIC Convener, SVKM IOT, last but not the least to all participants attended this IIC activity.



#### Attendance Sheet

| S. No. | Name of Participant            | Category |
|--------|------------------------------