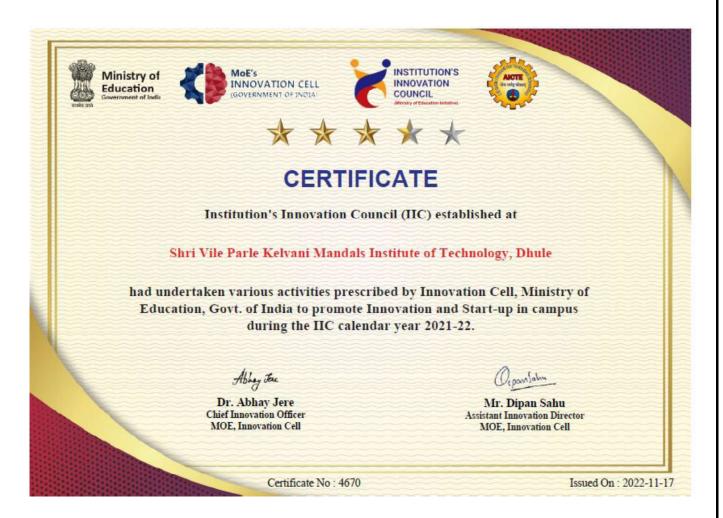

## **Institutional IIC Certificate**

#### SVKM's Institute of Technology, Dhule

IIC President- Dr. Nilesh Salunke
IIC Vice President - Dr. Shrikant B. Randhavane
IIC Convener - Dr. Namra Joshi
IIC Departmental Coordinator: Mr. Achal Agrawal Mr. Deepak Singh Baghel